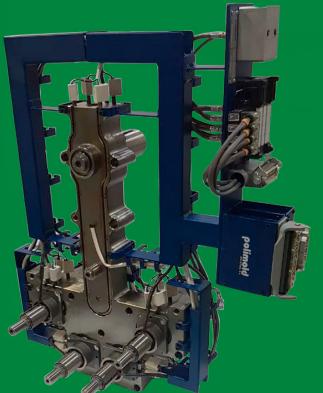

## POLIFLEX SERIES PRE WIRED HOT RUNNER SYSTEM

# POLIFLEX ULTIMATE TECHNOLOGY FOR YOUR INJECTION MOLDS

A complete hot runner system product line, allying technology and practicality in only one well-engineered product. Improved variety of nozzles and tips for virtually all kind of plastic materials. The POLIFLEX product line is available on 4 different flow series, with thermal gate and pneumatically or hydraulically driven pre-assembled valve gate solutions.

### SEVERAL ASSEMBLY POSSIBILITIES BY USING ONLY ONE NOZZLE BODY

The new POLIFLEX line carries out the ultimate Polimold technology along with the well-recognized warranty and tech service. This union delivers the customers a well-noticed purchasing experience for technical and complex applications. Thermal and Valve gate applications available, improving customer satisfaction for all kind of molds and budgets.