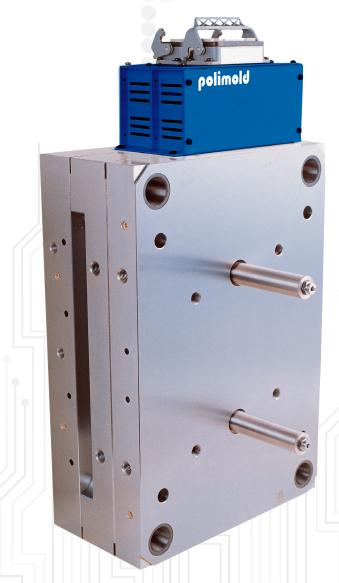

## MULTIPLIC PRODUCTIVITY AND PRECISION FOR YOUR INJECTION MOLDS

The Multiplic Series product line is suitable for high cavitation molds. This product line can be offered as a thermal gate or valve gate solution, always keeping Polimold Quality Standard.

+Wide application range

+High Performance

+Completely balanced

+ Precision with assurance

+Better Return Over Investment rate

+Designed for multi-cavity tools

HOT HALF FOR A 128 DROPS HOT RUNNER SYSTEM

SERIE 25/50