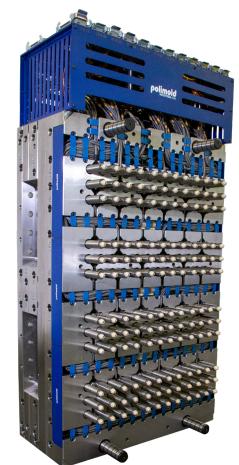

## POLIFLEX SERIES PRE WIRED HOT RUNNER SYSTEM

# POLIFLEX ULTIMATE TECHNOLOGY FOR YOUR INJECTION MOLDS

A complete hot runner system product line, allying technology and practicality in only one well-engineered product. Improved variety of nozzles and tips for virtually all kind of plastic materials. The POLIFLEX product line is available on 4 different flow series, with thermal gate and pneumatically or hydraulically driven pre-assembled valve gate solutions.

### SEVERAL ASSEMBLY POSSIBILITIES BY USING ONLY ONE NOZZLE BODY

The new POLIFLEX line carries out the ultimate Polimold technology along with the well-recognized warranty and tech service. This union delivers the customers a well-noticed purchasing experience for technical and complex applications. Thermal and Valve gate applications available, improving customer satisfaction for all kind of molds and budgets.