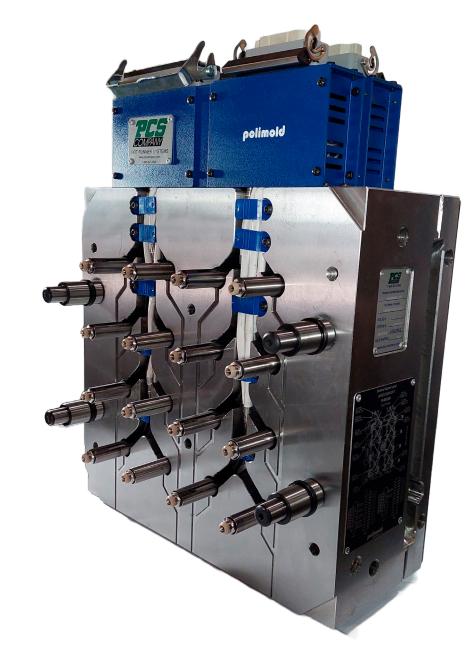

## MULTIPLIC SERIES UP TO 144 DROPS

## MULTIPLIC PRODUCTIVITY AND PRECISION FOR YOUR INJECTION MOLDS

The Multiplic Series product line is suitable for high cavitation molds. This product line can be offered as a thermal gate or valve gate solution, always keeping Polimold Quality Standard.

+Wide application range

+High Performance

+Completely balanced

+ Precision with assurance

+Better Return Over Investment rate

+Designed for multi-cavity tools

HOT HALF FOR A 128 DROPS HOT RUNNER SYSTEM

SERIE 25/50