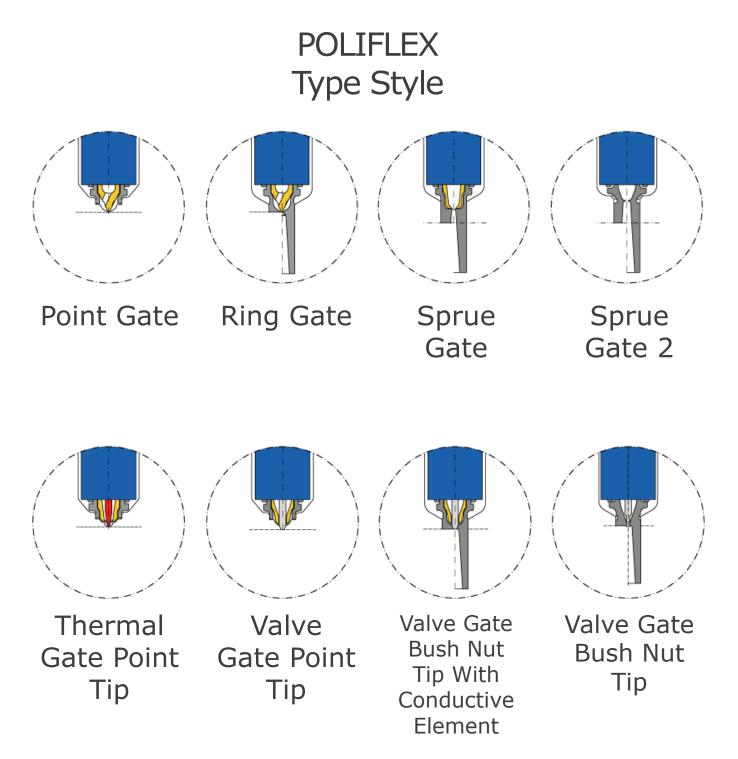

## **POLIFLEX SERIES** TECHNICAL PARTS / ENGINEERING MATERIALS

# POLIFLEX ULTIMATE TECHNOLOGY FOR YOUR INJECTION MOLDS

A complete hot runner system product line, allying technology and practicality in only one well-engineered product. Improved variety of nozzles and tips for virtually all kind of plastic materials. The POLIFLEX product line is available on 4 different flow series, with thermal gate and pneumatically or hydraulically driven pre-assembled valve gate solutions.

### SEVERAL ASSEMBLY POSSIBILITIES BY USING ONLY ONE NOZZLE BODY

The new POLIFLEX line carries out the ultimate Polimold technology along with the well-recognized warranty and tech service. This union delivers the customers a well-noticed purchasing experience for technical and complex applications. Thermal and Valve gate applications available, improving customer satisfaction for all kind of molds and budgets.