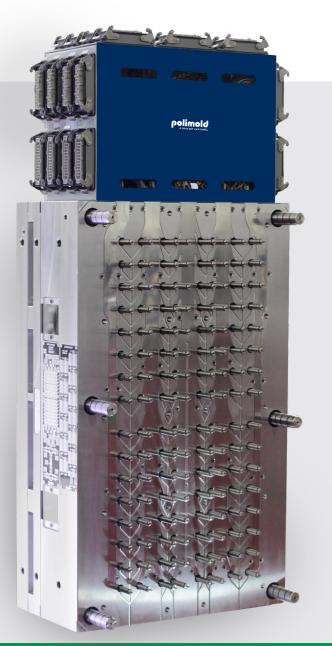

## **POLIFLEX SERIES** SCREWED IN NOZZLE STYLE

## **POLIFLEX SERIES** STANDARD HEAD NOZZLE STYLE

MOLD FLOW FLOW ANALYSIS AVAILABLE, ALWAYS LOOKING FOR THE BEST SOLUTION AND PERFORMANCE

165

-24

-78

ENGINEERING, R&D, AND MOLD FLOW ANALYSIS SKILLS AND TECHNOLOGY ADDED ON YOUR DESIGN