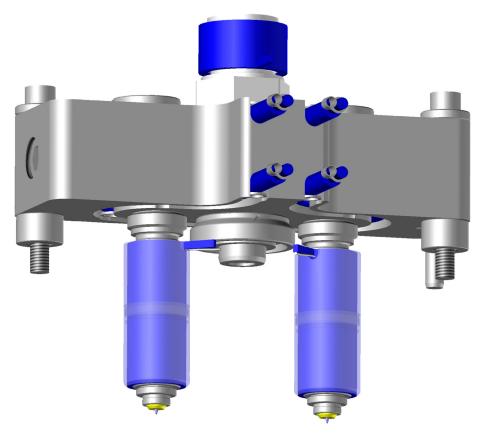

## MULTIPLIC SERIES UP TO 144 DROPS

## MULTIPLIC PRODUCTIVITY AND PRECISION FOR YOUR INJECTION MOLDS

The Multiplic Series product line is suitable for high cavitation molds. This product line can be offered as a thermal gate or valve gate solution, always keeping Polimold Quality Standard.

+Wide application range

+High Performance

+Completely balanced

+ Precision with assurance

+Better Return Over Investment rate

+Designed for multi-cavity tools

HOT HALF FOR A 128 DROPS HOT RUNNER SYSTEM

SERIE 25/50