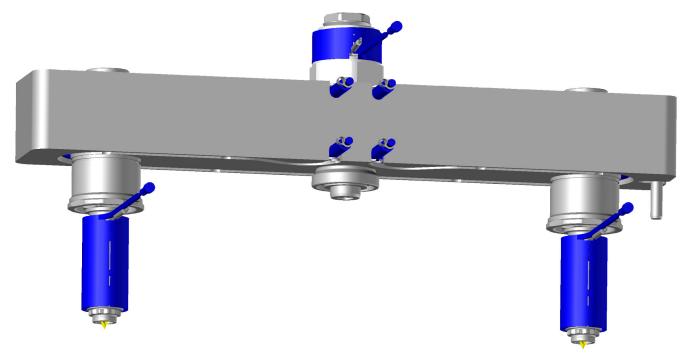

## MULTIPLIC SERIES UP TO 144 DROPS

## MULTIPLIC PRODUCTIVITY AND PRECISION FOR YOUR INJECTION MOLDS

The Multiplic Series product line is suitable for high cavitation molds. This product line can be offered as a thermal gate or valve gate solution, always keeping Polimold Quality Standard.

+Wide application range

+High Performance

+Completely balanced

+ Precision with assurance

+Better Return Over Investment rate

+Designed for multi-cavity tools

HOT HALF FOR A 128 DROPS HOT RUNNER SYSTEM

SERIE 25/50