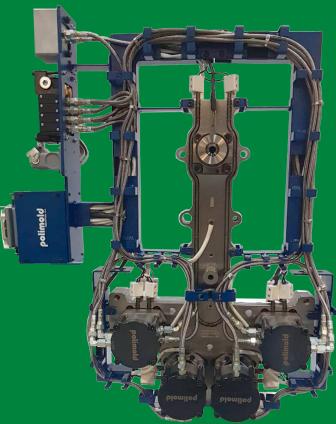

## MULTIPLIC SERIES UP TO 144 DROPS

## MULTIPLIC PRODUCTIVITY AND PRECISION FOR YOUR INJECTION MOLDS

The Multiplic Series product line is suitable for high cavitation molds. This product line can be offered as a thermal gate or valve gate solution, always keeping Polimold Quality Standard.

+Wide application range

+High Performance

+Completely balanced

+ Precision with assurance

+Better Return Over Investment rate

+Designed for multi-cavity tools

HOT HALF FOR A 128 DROPS HOT RUNNER SYSTEM

SERIE 25/50